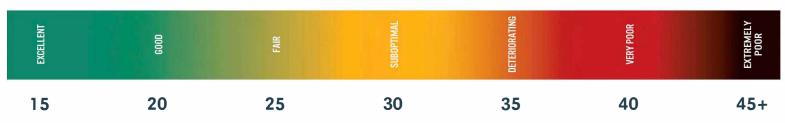

## OPTIMIZED MIND AND BODY CONNECTION

5

ADD UP YOUR SCORE AND CIRCLE THE TOTAL BELOW.